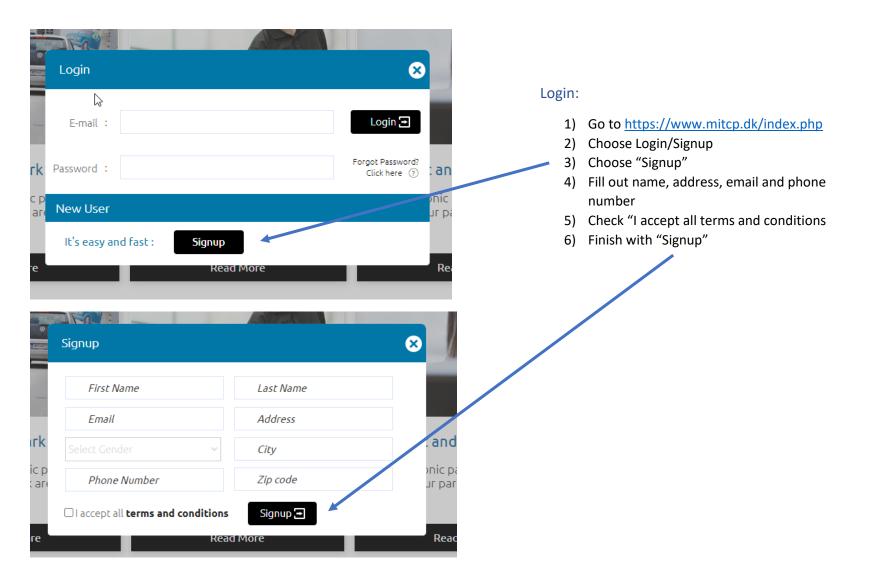

## MITCP – Guide

This guide illustrates how our electronic licenses are created via www.mitcp.dk

| AutoPert                                                                                                  | P<br>Lej Parkeringsplads                                   | Tilladeber og Gæstekort | 80<br>Rontakt     | trigilith Admit                                                                                                                      | n hulsigelse      | Deniri Ljangdahi                                                   | (e) (f)  |
|-----------------------------------------------------------------------------------------------------------|------------------------------------------------------------|-------------------------|-------------------|--------------------------------------------------------------------------------------------------------------------------------------|-------------------|--------------------------------------------------------------------|----------|
| LADELSER OG GÆSTEKDRT                                                                                     |                                                            |                         |                   |                                                                                                                                      |                   |                                                                    |          |
| t er muligt at udstede parkerings<br>Invarte område for at kæse om br<br>I kan også anvende den mobile ve | cingelserine.                                              |                         | nfor. For at udst | ede parkeringslä                                                                                                                     | cens skal du oply | vide visse betingelser.                                            | dik på d |
| ittage                                                                                                    |                                                            |                         |                   |                                                                                                                                      |                   |                                                                    |          |
| 1                                                                                                         | UBS BOLIG - NORDBRO<br>Beginetenungen 5-11 Kakterswierting |                         |                   | Parkening kan tillact i almænlende p båan<br>Parkening kan tillact med gyldig nummereret<br>parkeningdicens i destk nummereret p båa |                   |                                                                    |          |
| - And                                                                                                     |                                                            |                         |                   |                                                                                                                                      |                   |                                                                    | /        |
|                                                                                                           |                                                            |                         | _                 |                                                                                                                                      | _                 |                                                                    |          |
|                                                                                                           | olig - Nordbro                                             |                         |                   | Tifej gæstepa                                                                                                                        | ritering 1        | Maj 24 timers parkeri                                              | ng       |
|                                                                                                           | olig - Nordbro                                             |                         |                   | Tifej gæstepa                                                                                                                        | P                 | Elfoj 24 timens parkeri<br>arkening derudover<br>DKK 0,-/ 24 timer |          |
| estelses Gestelses Halanis<br>Gesteparkering for UBS Bo<br>Dire karetajer Alavi                           |                                                            | Fra                     | Ţ                 |                                                                                                                                      | P                 | arkening derudover                                                 |          |