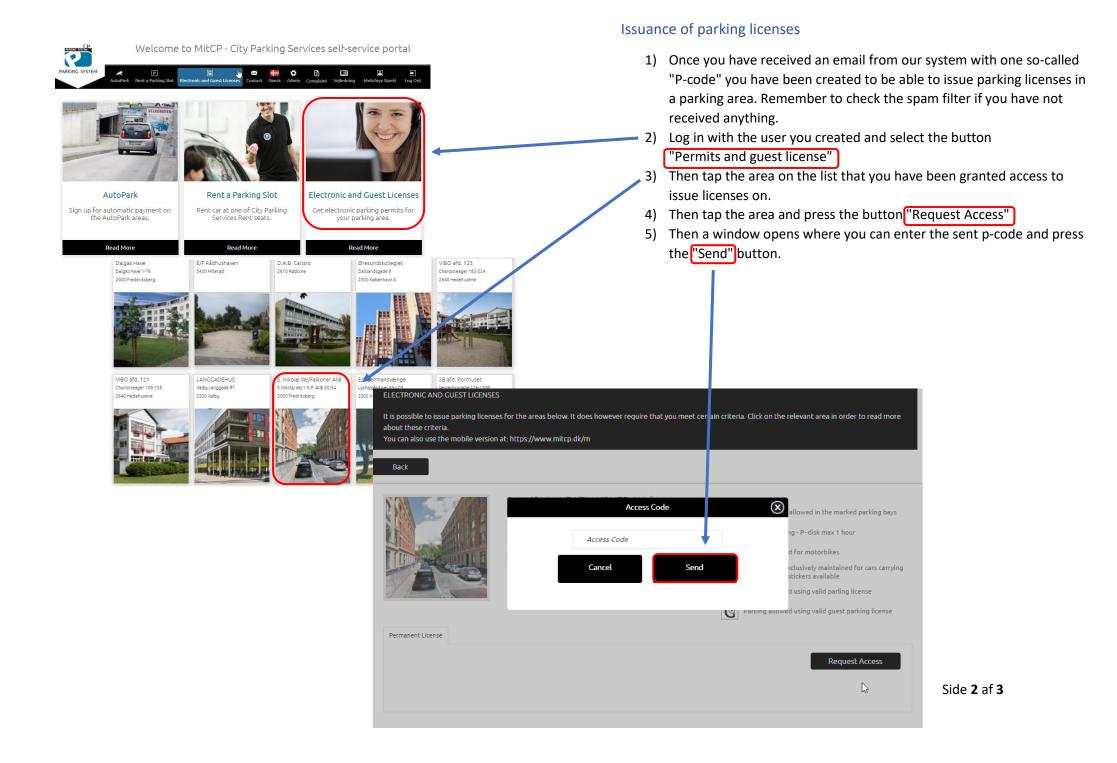

## MITCP – Guide

This guide illustrates how our electronic licenses are created via www.mitcp.dk

| AutoPert                                                                                                  | P<br>Lej Parkeringsplads                                   | Tilladeber og Gæstekort | 80<br>Rontakt     | trigilith Admit                                                                                                                      | n hulsigelse      | Deniri Ljangdahi                                                   | (e) (f)  |
|-----------------------------------------------------------------------------------------------------------|------------------------------------------------------------|-------------------------|-------------------|--------------------------------------------------------------------------------------------------------------------------------------|-------------------|--------------------------------------------------------------------|----------|
| LADELSER OG GÆSTEKDRT                                                                                     |                                                            |                         |                   |                                                                                                                                      |                   |                                                                    |          |
| t er muligt at udstede parkerings<br>Invarte område for at kæse om br<br>I kan også anvende den mobile ve | cingelserine.                                              |                         | nfor. For at udst | ede parkeringslä                                                                                                                     | cens skal du oply | vide visse betingelser.                                            | dik på d |
| ittage                                                                                                    |                                                            |                         |                   |                                                                                                                                      |                   |                                                                    |          |
| 1                                                                                                         | UBS BOLIG - NORDBRO<br>Beginetenungen 5-11 Kakterswierting |                         |                   | Parkening kan tillact i almænlende p båan<br>Parkening kan tillact med gyldig nummereret<br>parkeningdicens i destk nummereret p båa |                   |                                                                    |          |
| - And                                                                                                     |                                                            |                         |                   |                                                                                                                                      |                   |                                                                    | /        |
|                                                                                                           |                                                            |                         | _                 |                                                                                                                                      | _                 |                                                                    |          |
|                                                                                                           | olig - Nordbro                                             |                         |                   | Tifej gæstepa                                                                                                                        | ritering 1        | Maj 24 timers parkeri                                              | ng       |
|                                                                                                           | olig - Nordbro                                             |                         |                   | Tifej gæstepa                                                                                                                        | P                 | Elfoj 24 timens parkeri<br>arkening derudover<br>DKK 0,-/ 24 timer |          |
| estelses Gestelses Halanis<br>Gesteparkering for UBS Bo<br>Dire karetajer Alavi                           |                                                            | Fra                     | Ţ                 |                                                                                                                                      | P                 | arkening derudover                                                 |          |