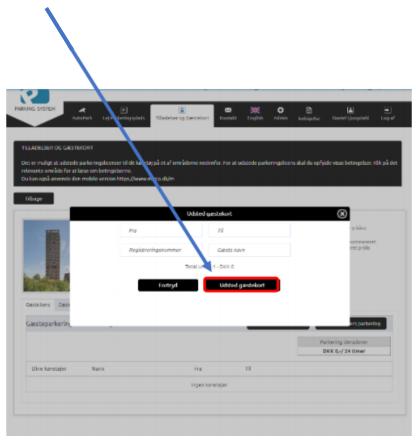

6) You can now issue parking licenses on the area. You do that by pressing the black buttons inside the area, depending on whether you need to issue a parking license for a permanent vehicle or to a guest's vehicle.

7) Then fill in the fields and press the button "Issue license / guest card" and the vehicle has now been issued one parking license. The durability of the license is predetermined by the property and you can see the length once the vehicle is set up.