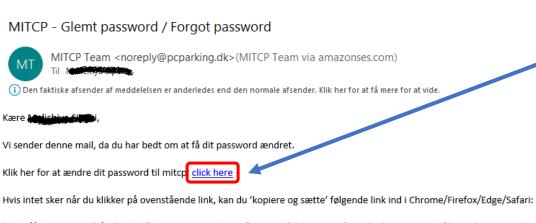

## MITCP - New password

5) You must now check your inbox in your mail. Here you have received an email from us.

6) At the text "Click here to change your password to mitcp: click here", you now press "click here".

7) It is now possible for you to change your password and complete the operation by entering your new password again in the field "Confirm new password".

8) Finish by clicking "Send".

https://www.mitcp.dk/index.php?view=password\_reset&user=3af2be8127531fe363b0d986a8a85ec0&key=0ba449079d84ae1e0df2842c09c984ea