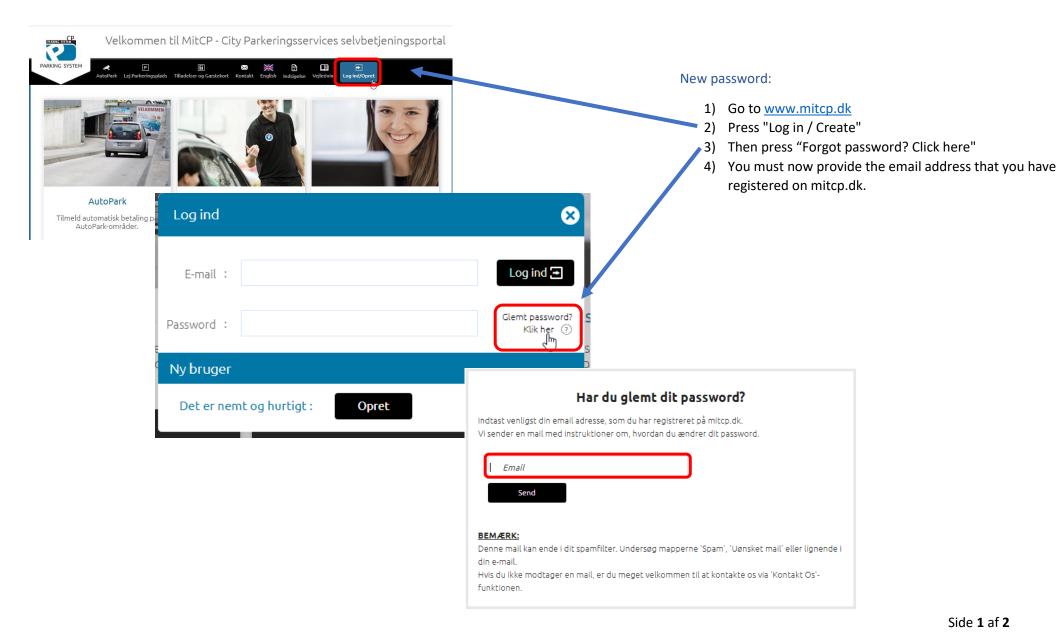

## MITCP - New password

5) You must now check your inbox in your mail. Here you have received an email from us.

6) At the text "Click here to change your password to mitcp: click here", you now press "click here".