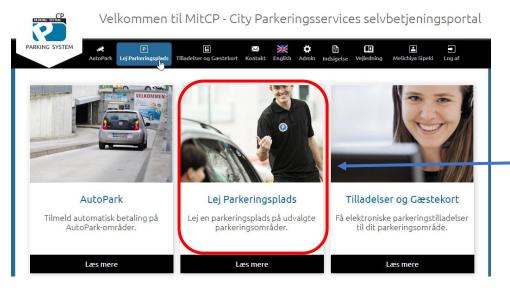

## Rent a Parking space:

- 1) Go to www.mitcp.dk
- Select "Rent a Parking space"
- 3) Then choose which area you want to rent a parking space at

- 4) Click on "Rent a Parking space"
- 5) Then fill in the date from when it should be valid from, as well as the registration number of the vehicle.
- 6) Tick "Automatic renewal" if you want the license to be renewed automatically at the expiration date.