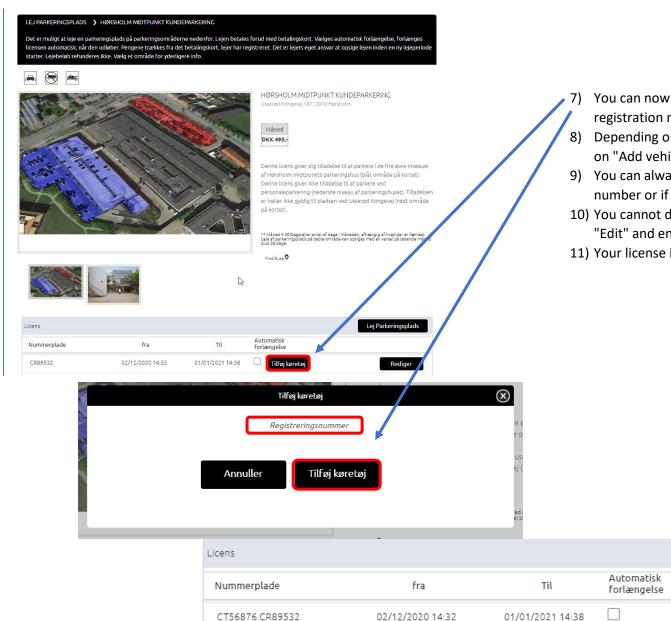

NB!: If you do not have a payment card associated with your profile, this must be filled in when the system requests it.

- 7) You can now click on "Add vehicle", where you fill in the registration number of the vehicle.
- 8) Depending on the area, you can add another vehicle by clicking on "Add vehicle", just as you did with the first one.
- 9) You can always press "Edit" if you want to edit the registration number or if the license should go to another vehicle.
- 10) You cannot delete a vehicle, if this is desired, you must click on "Edit" and enter a random number at the registration number.
- 11) Your license is now created.