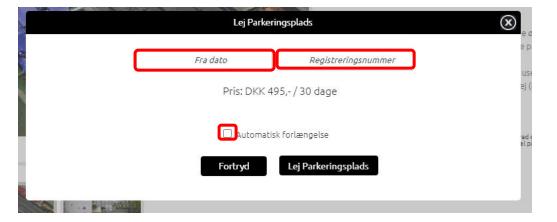

## MITCP – Rent a Parking space



## Rent a Parking space:

- 1) Go to www.mitcp.dk
- Select "Rent a Parking space"
- 3) Then choose which area you want to rent a parking space at







- 4) Click on "Rent a Parking space"
- 5) Then fill in the date from when it should be valid from, as well as the registration number of the vehicle.
- 6) Tick "Automatic renewal" if you want the license to be renewed automatically at the expiration date.

NB!: If you do not have a payment card associated with your profile, this must be filled in when the system requests it.



- 7) You can now click on "Add vehicle", where you fill in the registration number of the vehicle.
- 8) Depending on the area, you can add another vehicle by clicking on "Add vehicle", just as you did with the first one.
- 9) You can always press "Edit" if you want to edit the registration number or if the license should go to another vehicle.
- 10) You cannot delete a vehicle, if this is desired, you must click o