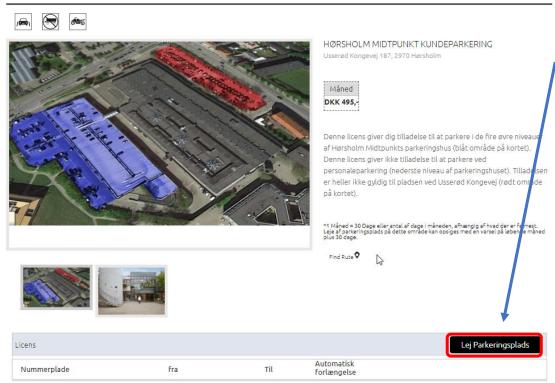

## Rent a Parking space:

- 1) Go to www.mitcp.dk
- Select "Rent a Parking space"
- 3) Then choose which area you want to rent a parking space at

- 4) Click on "Rent a Parking space"
- 5) Then fill in the date from when it should be valid from, as well as the registration number of the vehicle.
- 6) Tick "Automatic renewal" if you want the license to be renewed automatically at the expiration date.