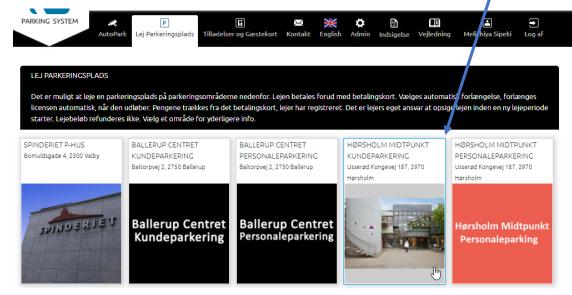

## Rent a Parking space:

- 1) Go to www.mitcp.dk
- Select "Rent a Parking space"
- 3) Then choose which area you want to rent a parking space at

- 4) Click on "Rent a Parking space"
- 5) Then fill in the date from when it should be valid from, as well as the registration number of the vehicle.
- 6) Tick "Automatic renewal" if you want the license to be renewed automatically at the expiration date.